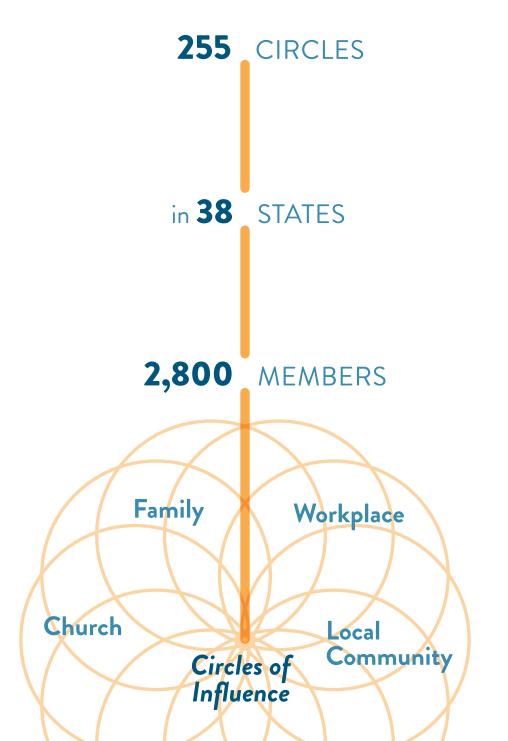

Sponsorship will enable your organization to engage with: 255 Circles in 38 States with 2800 members. Moreover, these women influence countless co-workers, family members and other leaders in their community. Our goal is to share your company's products and services - highlighting your commitment to women's leadership, unity and free enterprise.